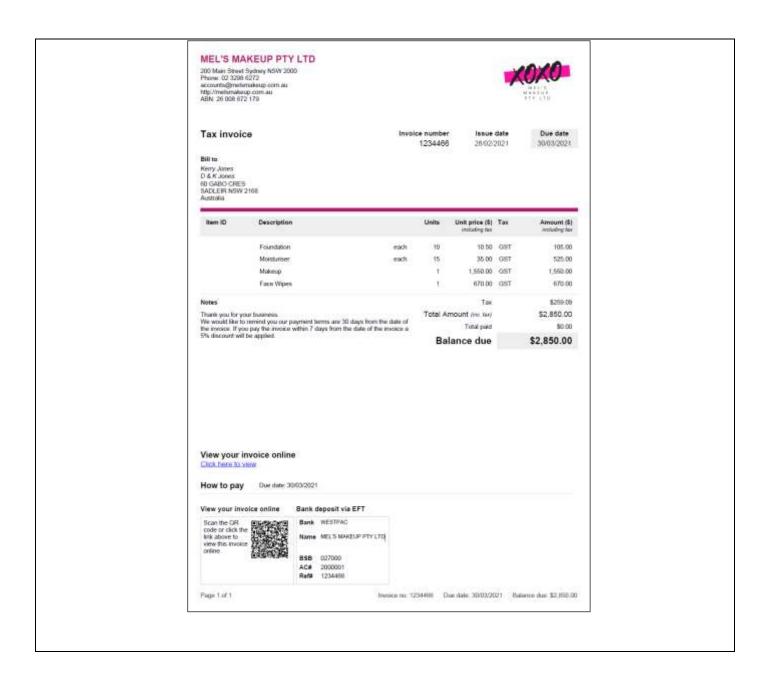

#### **Bank Statement**

#### **Bank Statement**

Mel's Makeup Pty Ltd 200 Main Street Sydney NSW 2000

#### Statement Period

#### 01 March 2021 - 21 March 2021

027-000 20-00001 Account No. Opening Balance 15,986.00 **Total Debits** 76,085.70 **Total Credits** 95,615.34 35,515.64 Closing Balance

Statement 23 Page 1

| Date       | Transaction Details                | Withdrawals (4 | Deposits (\$) | Balance (\$) |    |
|------------|------------------------------------|----------------|---------------|--------------|----|
| 1/03/2021  | Balance b/f                        |                |               | 15,986.00    | CR |
|            | EFTPOS Settlement                  |                | 2,775.45      | 18,761.45    | CR |
| 2/03/2021  | EFTPOS Settlement                  |                | 4,595.85      | 23,357.30    | CR |
| 3/03/2021  | EFTPOS Settlement                  |                | 2,346.00      | 25,703.30    | CR |
| 4/03/2021  | Cheque 183                         | 1,595.00       |               | 24,108.30    | CR |
|            | Direct Deposit (from acc 274385)   |                | 2,345.50      | 26,453.80    | CR |
|            | Direct Deposit (from acc 27889791) |                | 8,776.00      | 35,229.80    | CR |
|            | EFTPOS Settlement                  |                | 1,264.50      | 36,494.30    | CR |
| 5/03/2021  | Cheque 187                         | 1,500.00       |               | 34,994.30    | CR |
| 5/03/2021  | EFTPOS Settlement                  |                | 2,650.00      | 37,644.30    | CR |
|            | Branch Deposit Cash/Cheque Deposit |                | 9,865.79      | 47,510.09    | CR |
| 8/03/2021  | EFTPOS Settlement                  |                | 979.00        | 48,489.09    | CR |
|            | Cheque 186                         | 3,500.00       |               | 44,989.09    | CR |
|            | Cheque 184                         | 1,350.00       |               | 43,639.09    | CR |
|            | Westpac Internet Banking           |                |               |              |    |
|            | Telstra (98765)                    | 245.75         |               | 43,393.34    | CR |
|            | Westpac Internet Banking           |                |               |              |    |
|            | AAMI {76564}                       | 3,775.85       |               | 39,617.49    | CR |
| 9/03/2021  | EFTPOS Settlement                  |                | 2,768.95      | 42,386.44    | CR |
| 10/03/2021 | EFTPOS Settlement                  |                | 5,410.15      | 47,796.59    | CR |
|            | Cheque 188                         | 198.00         |               | 47,598.59    | CR |
| 11/03/2021 | EFTPOS Settlement                  |                | 2,453.20      | 50,051.79    | CR |
| 12/03/2021 | EFTPOS Settlement                  |                | 2,398.00      | 52,449.79    | CR |
|            | Branch Deposit Cash/Cheque Deposit |                | 7,094.03      | 59,543.82    | CR |
| 15/03/2021 | EFTPOS Settlement                  |                | 3,119.05      | 62,662.87    | CR |
|            | Cheque book fee                    | 15.00          |               | 62,647.87    | CR |
| 16/03/2021 | EFTPOS Settlement                  |                | 1,296.55      | 63,944.42    | CR |
| 17/03/2021 | EFTPOS Settlement                  |                | 2,234.95      | 66,179.37    | CR |
|            | Direct Deposit (from acc 13245)    |                | 696.00        | 66,875.37    | CR |
|            | TOTALS AT END OF PAGE              | 12,179.60      | 63,068.97     | 66,875.37    |    |