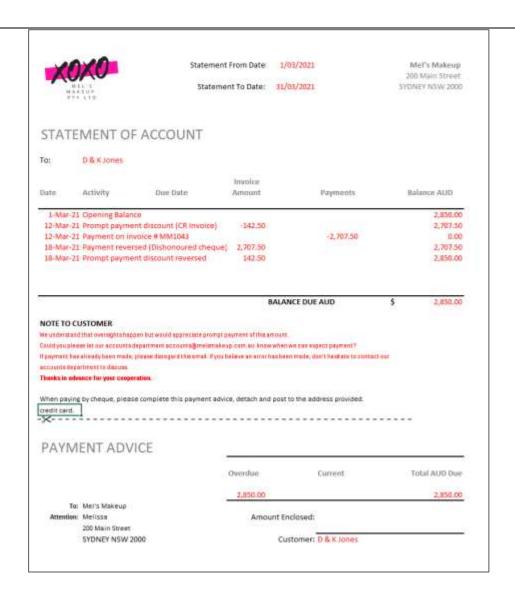

Melissa has provided copies of the following document:

- Bank Statement March 2021
- Cash Receipts Journal Mel's Makeup March 2021 (Tab 1, A2 Excel Workbook)
- Accounts Receivable Subsidiary Ledger (extract) Mel's Makeup March 2021 (Tab 2, Excel Workbook)

b. In line with Mel's Makeups Bank Account policy, reconcile the transactions in the cash receipts journal to the transactions listed on the March 2021 bank statement.

Using the attached memo template, draft a memo to Melissa notifying her of any errors you identify.