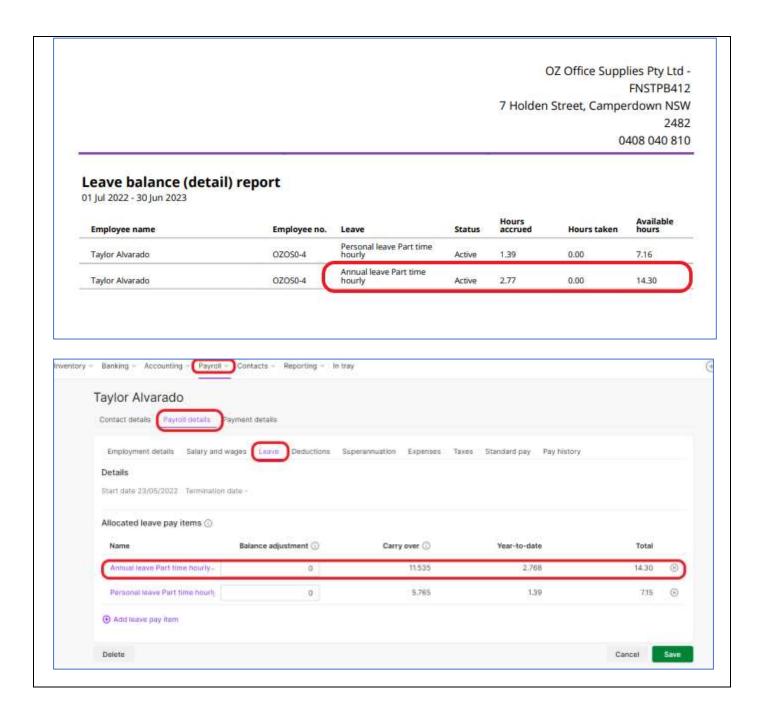

**Taylor Alvarado's pay advice must** include a Base Hourly, Saturday Rate and a Per KM Travel Allowance. The annual leave accrual must be calculated based on 30hrs per week, and the PAYG amount must reflect Taylor is a foreign resident for tax purposes.

Assessor must check the following:

- The pay period must be recorded as 22/05/2022 29/05/2022.
- The payment date must be 30/05/2022.
- Gross pay must be \$809.17.
- Net pay must be \$538.15.
- Superannuation Guarantee must be \$69.76. Superannuation Guarantee is not paid on per Km allowance.

The payslip for Taylor Alvarado <u>must agree</u> with the sample answer below.

Colab

ABN. 26 008 672 179

Pay Slip For: Alvarado, Taylor

Classification: Commercial Sales Award [MA000083] -

Annual Salary: \$32,978.40

Hourly Rate: \$21.1400

Pay Period From: 22/5/2022 To: 29/5/2022

Superannuation Fund: MYLIFE MYSUPER

Memo/payslip message:

Pay employee; Taylor Alvarado

Reference Number: 5

Payment Date: 30/5/2022

GROSS PAY: \$809.17

NET PAY: \$538.15

| DESCRIPTION              | HOURS  | CALC. RATE | AMOUNT    | YTD       | TYPE                    |
|--------------------------|--------|------------|-----------|-----------|-------------------------|
| Uniform Allowance        |        |            | \$6.25    | \$6.25    | Wages                   |
| Saturday Rate            | 6.00   | \$31.71    | \$190.26  | \$190.26  | Wages                   |
| Base Hourly              | 24.00  | \$21.14    | \$507.36  | \$507.36  | Wages                   |
| Per KM Travel Allowance  | 135.00 | \$0.78     | \$105.30  | \$105.30  | Wages                   |
| Union Fee                |        |            | -\$10.00  | -\$10.00  | Deduction               |
| PAYG Withholding         |        |            | -\$261.02 | -\$261.02 | Tax                     |
| Annual leave accrual     | 2.31   |            | 201 112   | 2.31      | Entitlements            |
| Superannuation Guarantee |        |            | \$69.76   | \$69.76   | Superannuation Expenses |
|                          |        | *          |           |           |                         |
|                          |        |            |           |           |                         |