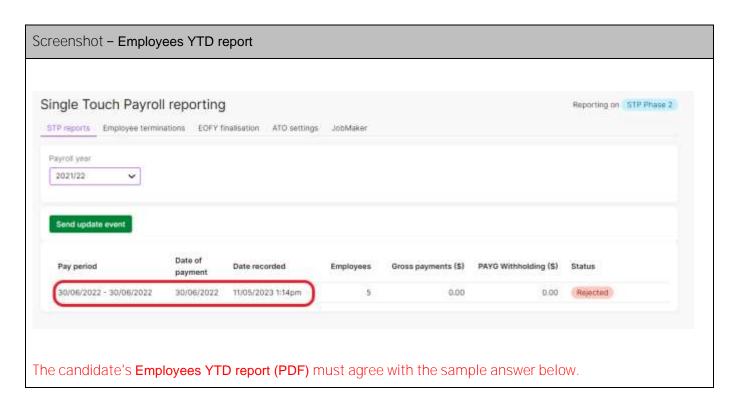

d. Report the payroll to the ATO through Single Touch Payroll (STP) and generate the Employees YTD report. Use the snipping tool to capture a screenshot of each **employee's payroll report** and paste it into the table below.

**Please Note**: We are using a fictitious company for this assessment task, the report will not go through to the ATO, and the report's status will show as rejected.

## **Assessor Instructions**

The ATO has mandated that all employers report their payroll information to the ATO through STP, with Phase 2 Single Touch Payroll reporting becoming mandatory on 1 January 2022.

**Assessor, please note:** As we are using a fictitious company for this assessment task, the report will not go through to the ATO, and the report's status will show as rejected. (see below)

Candidates must click on the pay run to view and generate an Employees YTD report (PDF)