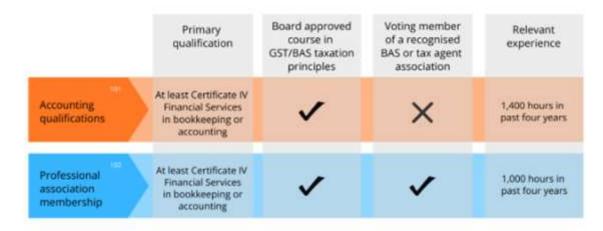

You may apply to register as a BAS agent through one of two options outlined in the TASR (item 101 or 102), depending on your experience.

## Summary of qualifications and experience requirements

- Item 101 Accounting qualifications
  - o A Certificate IV Financial services (or a higher award) in bookkeeping or accounting from a registered training organisation or an equivalent institution
  - o Board approved course in basic GST/BAS taxation principles (GST/BAS course)
  - o 1,400 hours of relevant experience in the past four years.
- Item 102 Professional association membership
  - A Certificate IV Financial services (or a higher award) in bookkeeping or accounting from a registered training organisation or an equivalent institution
  - o Board approved course in basic GST/BAS taxation principles (GST/BAS course)
  - A voting member of a recognised BAS or tax agent association
  - o 1,000 hours of relevant experience in the past four years.