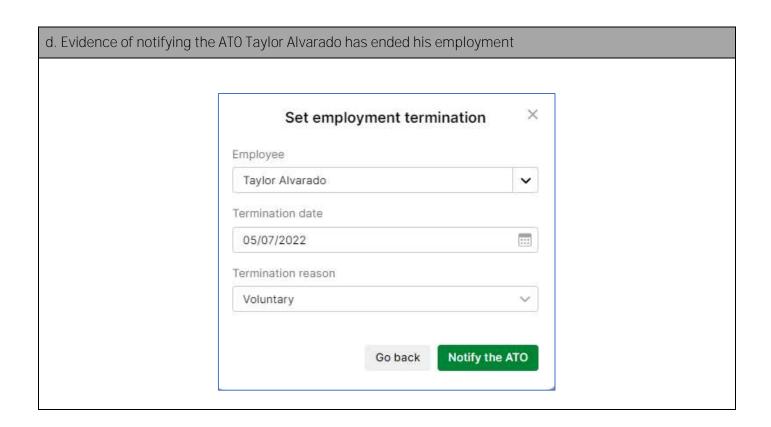

d. Report the payroll to the ATO through Single Touch Payroll (STP) and generate the Employees YTD report. Use the snipping tool to capture a screenshot of each **employee's payroll report** and paste it into the table below.

**Please Note**: We are using a fictitious company for this assessment task, the report will not go through to the ATO, and the report's status will show as rejected.

## **Assessor Instructions**

The ATO has mandated that all employers report their payroll information to the ATO through STP, with Phase 2 Single Touch Payroll reporting becoming mandatory on 1 January 2022.

**Assessor, please note:** As we are using a fictitious company for this assessment task, the report will not go through to the ATO, and the report's status will show as rejected. (see below)

Candidates must click on the pay run to view and generate an Employees YTD report (PDF)