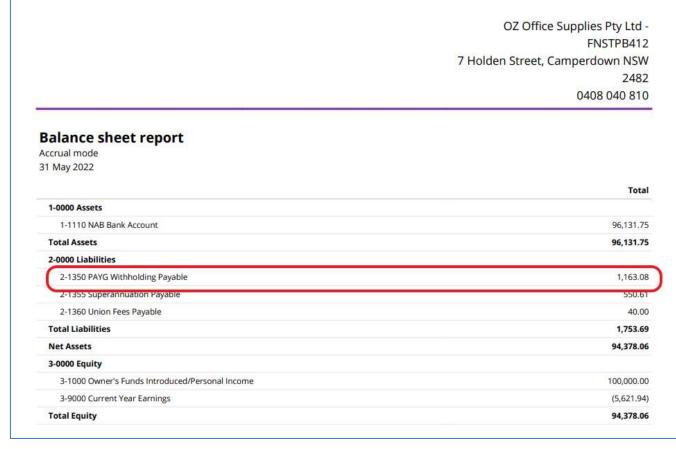

Screenshot – Balance Sheet report dated 31/05/2022

The **Superannuation Payable** amount must equal \$550.61 (\$500.61 + \$50.00) and reconcile to the 2-1355 Superannuation Payable amount in the Balance Sheet.

The **Union Fees Payable** amount must be \$40.00 and reconcile to the 2-1360 Union Fees Payable figure in the Balance Sheet.

## **Balance sheet report**

Accrual mode 31 May 2022

|                                                 | Total      |
|-------------------------------------------------|------------|
| 1-0000 Assets                                   |            |
| 1-1110 NAB Bank Account                         | 96,131.75  |
| Total Assets                                    | 96,131.75  |
| 2-0000 Liabilities                              |            |
| 2-1350 PAYG Withholding Payable                 | 1,163.08   |
| 2-1355 Superannuation Payable                   | 550.61     |
| 2-1360 Union Fees Payable                       | 40.00      |
| Total Liabilities                               | 1,753.69   |
| Net Assets                                      | 94,378.06  |
| 3-0000 Equity                                   |            |
| 3-1000 Owner's Funds Introduced/Personal Income | 100,000.00 |
| 3-9000 Current Year Earnings                    | (5,621.94) |
| Total Equity                                    | 94,378.06  |