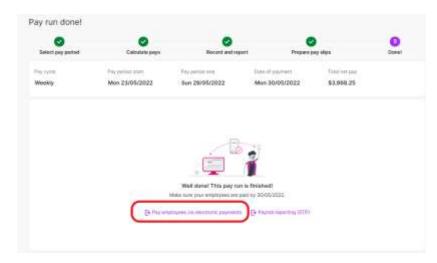

## **Assessor Instructions**

To do this tin MYOB the candidate must:

- Select the pay period
- Calculate pays
- Record and report
- Prepare pay slips.

Please refer to the attached image.

Colab

The candidate must use the snipping tool to capture a screenshot of the payslips for each of the five employees and paste them into the table below.

## Screenshot Payroll advice slip - Alex Anderson

A sample answer is provided below. If the student has not set up the employee and pay items correctly, the answer will differ from the sample answer below. Any errors made in the setup will be carried through the remaining assessment tasks.

Assessor must check the following:

- The pay period must be recorded as 22/05/2022 29/05/2022.
- The payment date must be 30/05/2022.
- Gross pay must be \$1,550.15.
- Net pay must be \$1,219.15.
- Superannuation Guarantee must be \$155.02.

The payslip for Alex Anderson <u>must agree</u> with the sample answer below.

ABN. 26 008 672 179

Pay Slip For: Anderson, Alex

Classification: General Retail Industry Award [MA000004] Retail

Annual Salary: \$80,000.00