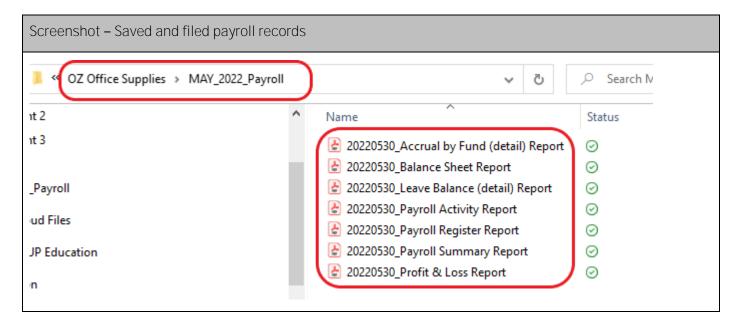

- e. Store a copy of the following payroll reports according to OZ Office Supplies storing payroll records procedure on your desktop:
  - Payroll Summary Report
  - Payroll Register Report
  - Payroll Activity Report
  - Profit & Loss Report
  - Balance Sheet Report
  - Leave Balance (detail) Report
  - Accrual by Fund (detail) Report

Use the snipping tool to capture a screenshot of the file name and reports you have saved. Paste the screenshot in the table below.

#### Assessor Instructions

OZ Office Supplies' procedure states payroll records must be stored according to the Australian Taxation Office (ATO), Australian Securities Investment Commission (ASIC), Fair Work Ombudsman's record-keeping requirements and Australian Privacy Principles.

The candidate's **submission** must reflect the sample answer below. They must demonstrate they have saved each of the following payroll reports in a folder named MAY\_2022\_Payroll using the date 20220530 as the beginning of each report name.

- Payroll Summary Report
- Payroll Register Report
- Payroll Activity Report
- Profit & Loss Report
- Balance Sheet Report
- Leave Balance (detail) Report
- Accrual by Fund (detail) Report