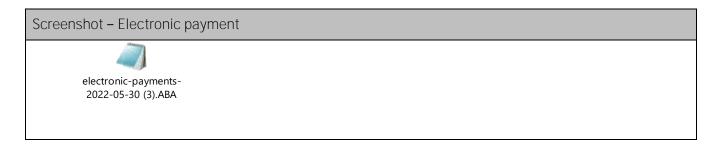

b. Transfer the wages payments to the employees per OZ Office Supplies payroll procedure. Use the reference Wages 30 May.

Copy the download link and paste a copy of the electronic payment in the table below.

## **Assessor Instructions**

OZ Office Supplies payroll procedure states:

Employees will be paid via electronic payments from the 1-1110 NAB Bank Account.

Candidates must click the Pay employees via electronic payments and generate a .ABA file dated 30 May 2022.

The candidate's submission <u>must agree</u> with the sample answer below.

Page 12 of 57

Version 1.0

Task 1c contributes to the education requirements of the Tax Practitioners Board (TPB), Board approved course in basic GST/BAS taxation principles and must be completed under independent supervision. Please refer to the additional independent supervision instructions.