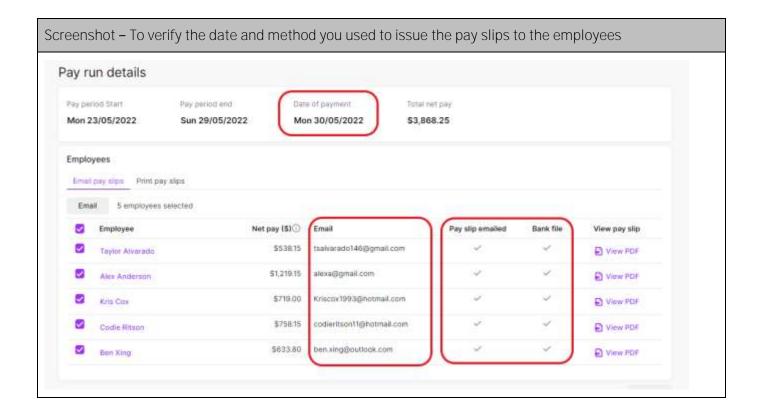

c. Use the snipping tool to capture a screenshot that verifies the date and method you used to issue the pay slips to the employees is in line with OZ Office Supply's organisational and legislative requirements.

## **Assessor Instructions**

Candidates must capture a screenshot of the **Pay run details** to demonstrate that the pay slips have been emailed to employees in line with OZ Office Supplies payroll procedure.

Using MYOB, the Payroll Officer should then process the payroll, email the pay slips and report single touch payroll (STP). The Fair Work Act requires employers to issue payslips to their employees within one day of receiving payment in a confidential manner suitable for their employment, even if they are on leave.

The response provided by the candidate must match the sample answer below.

Colab

Task 1d contributes to the education requirements of the Tax Practitioners Board (TPB), Board approved course in basic GST/BAS taxation principles and must be completed under independent supervision. Please refer to the additional independent supervision instructions.