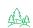

## **Assessor Instructions**

To do this tin MYOB the candidate must:

- Select the pay period
- Calculate pays
- Record and report
- Prepare pay slips.

Please refer to the attached image.

Colab

The candidate must use the snipping tool to capture a screenshot of the payslips for each of the five employees and paste them into the table below.