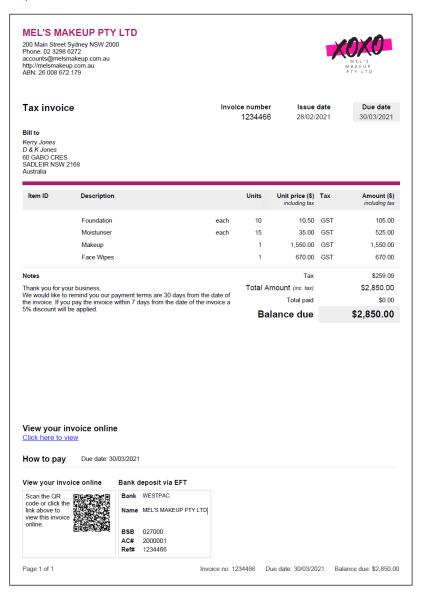

Invoice 1234500 for MT Paris Theatre Company – A sales discount has been posted to the subsidiary ledger in error. A 5% discount only applies if the invoice is paid within seven (7) days from the invoice's date.

### **Incorrect Posting**

|            | MT Paris Theatre Company - MMR020 |       |        |            |                |       |        |  |  |  |  |
|------------|-----------------------------------|-------|--------|------------|----------------|-------|--------|--|--|--|--|
| Date       | Particulars                       | Folio | Amount | Date       | Particulars    | Folio | Amount |  |  |  |  |
| 31/03/2021 | Sales                             | SJ03  | 980.00 | 31/03/2021 | Sales Discount | SJ03  | 49.00  |  |  |  |  |
|            | GST Payable                       | SJ03  | 98.00  |            | GST Payable    | SJ03  | 4.90   |  |  |  |  |
|            |                                   |       |        |            |                |       |        |  |  |  |  |

### **Correct Posting**

|            | MT Paris Theatre Company - MMR020 |       |        |      |             |       |        |  |  |  |  |
|------------|-----------------------------------|-------|--------|------|-------------|-------|--------|--|--|--|--|
| Date       | Particulars                       | Folio | Amount | Date | Particulars | Folio | Amount |  |  |  |  |
| 31/03/2021 | Sales                             | SJ03  | 980.00 |      |             |       |        |  |  |  |  |
|            | GST Payable                       | SJ03  | 98.00  |      |             |       |        |  |  |  |  |
|            |                                   |       | ·      |      |             |       |        |  |  |  |  |