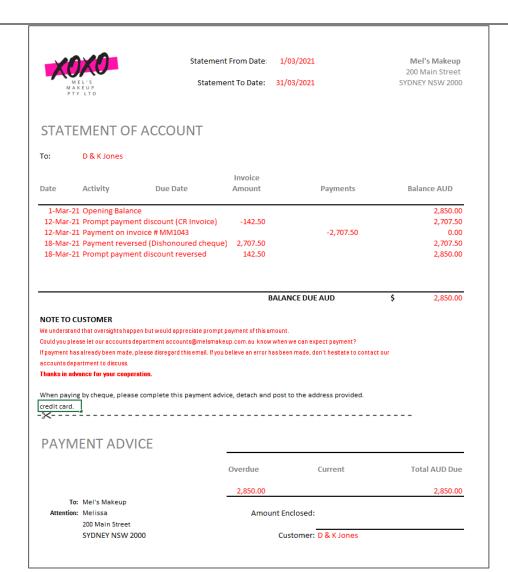

# Error 2 - 18/03/2021 - Dishonoured cheque D & K Jones

Source Document - Bank statement

Type of error - Dishonoured cheque of \$2,707.50 not recorded in the Cash Receipts Journal.

|            |                                  | Account No.   | 027-000          | 20-00001     |    |
|------------|----------------------------------|---------------|------------------|--------------|----|
|            |                                  |               |                  | Page 2       |    |
| Date       | Transaction Details              | Withdrawals ( | \$ Deposits (\$) | Balance (\$) |    |
| 18/03/2021 | EFTPOS Settlement                |               | 1,987.45         | 68,862.82    | CR |
|            | Dishonoured cheque - D & K Jones | 2,707.50      |                  | 66,155.32    | CR |
|            | Dishonoured cheque fee           | 22.00         |                  | 66,133.32    | CR |
| 19/03/2021 | EFTPOS Settlement                |               | 2,342.55         | 68,475.87    | CR |

# Cash Receipts Journal

CRJ0321

| Date       | Details                       | Folio  | Receipt # | 6ST Adj | Discount<br>Allowed | Bank     | GST<br>Payable | Accounts<br>Receivable<br>Control | Sales    | Sundries |
|------------|-------------------------------|--------|-----------|---------|---------------------|----------|----------------|-----------------------------------|----------|----------|
| 17/03/2021 | EFTPOS Settlement 1703        |        |           |         |                     | 2,234.95 | 203.18         |                                   | 2,031.77 |          |
|            | AA Theatre Company            | MMR008 | 1027      |         |                     | 696.00   |                | 696.00                            |          |          |
| 18/03/2021 | EFTPOS Settlement 1803        |        |           |         |                     | 1,987.45 | 180.68         |                                   | 1,806.77 |          |
| 19/03/2021 | EFTPOS Settlement 1903        |        |           |         |                     | 2,342.55 | 212.96         |                                   | 2,129.59 |          |
|            | Branch Denosit cash & cheques |        | BBD2892   |         |                     | 4.522.05 | 186.55         |                                   | 1.865.50 |          |