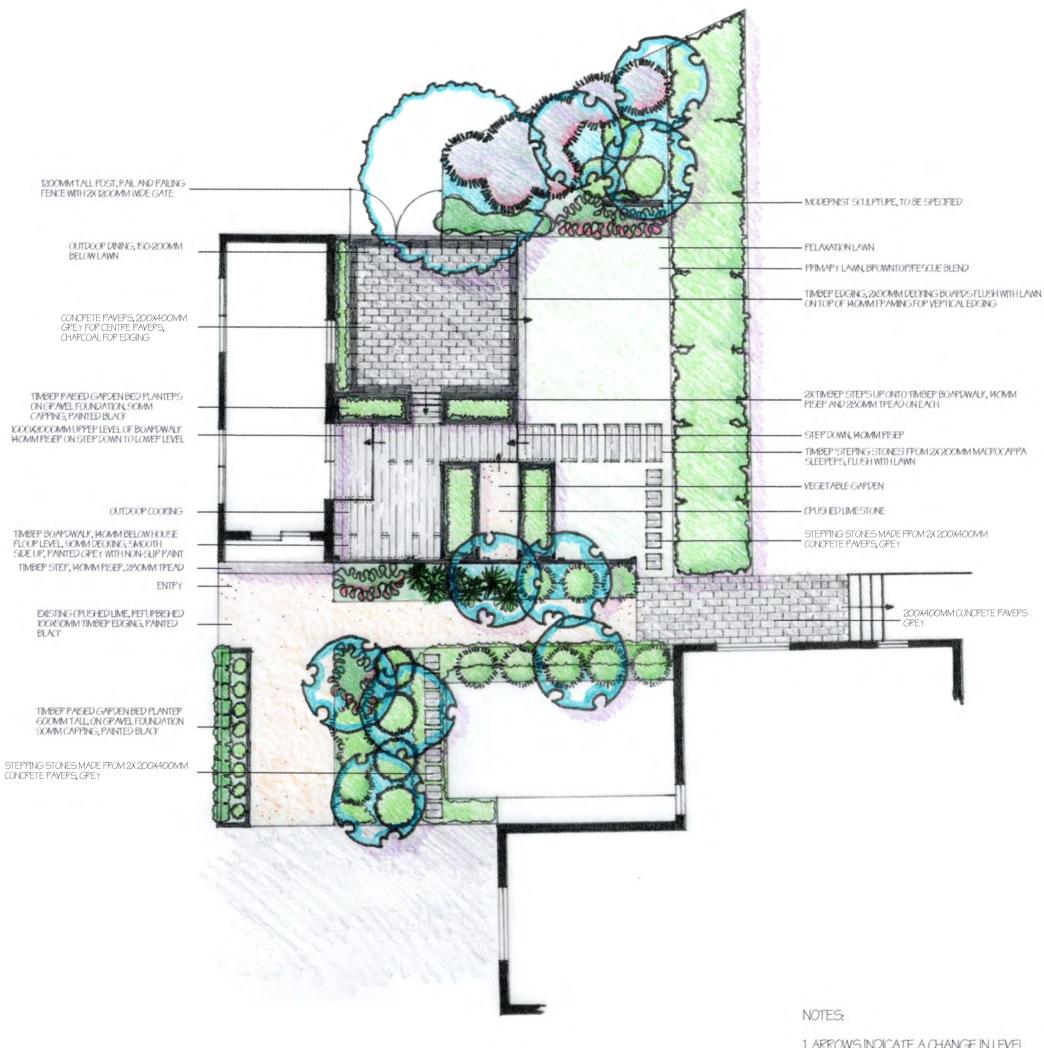

1. ARPOWS INDICATE A CHANGE IN LEVEL (STEPS) MOVING IN AN UPWARD

DIRECTION.

2. ALL BACKY ARD RAISED GARDEN BEDS ARE TO BE GOOMM ABOVE THE HEIGHT OF LOWER BOARDWALK LEVEL.

3. ALL PLANTS ARE SPECIFIED IN THE PLANTING PLAN.