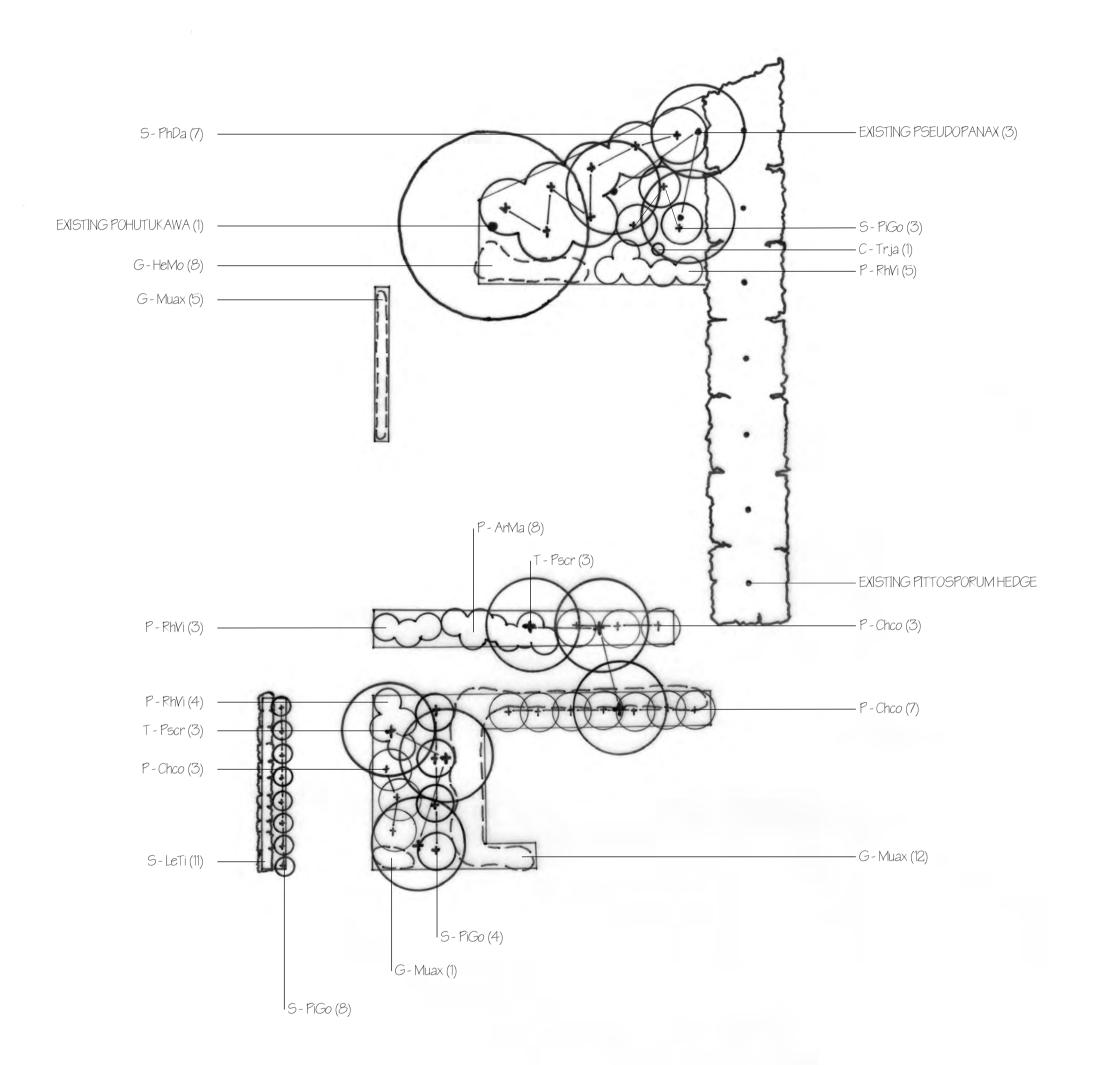

## NOTES:

1. BACKYARD RAISED GARDEN BED PLANTERS ARE FOR HERBS AND VEGETABLES SO NO PLANTS ARE SPECIFIED IN THIS PLANTING PLAN FOR THESE AREAS.

2. REFER TO PLANTING SCHEDULE FOR INTERPRETATION OF PLANT CODES.

## Martin Garden

## Planting Schedule

|            | Scientific name              | Common names              | Height and spread | Qty | Notes                                      |
|------------|------------------------------|---------------------------|-------------------|-----|--------------------------------------------|
| Trees      |                              | •                         |                   |     |                                            |
| T-Pscr     | Pseudopanax crassifolius     | Horoeka, lancewood        | 12x3m             | 6   |                                            |
| Shrubs     |                              |                           |                   |     |                                            |
| S-PhDa     | Phormium 'Dark Delight'      | Ornamental flax           | 1.5x1.5m          | 7   |                                            |
| S-LeTi     | Leptospermum 'Tui'           | Dwarf manuka              | 0.5x0.5m          | 11  |                                            |
| S-PiGo     | Pittosporum 'Golf Ball'      |                           | 1x1m              | 15  | Trim to retain round form and desired size |
| Perennials | ;                            | •                         |                   |     |                                            |
| P-Chco     | Chionochloa conspicua        | Hunangamoho snow grass    | 1.0x1.5m          | 13  |                                            |
| P-RhVi     | Rheum x hybridum 'Victoria'  | Rhubarb                   | 0.8x1.0m          | 12  | Plant at 0.75m centres                     |
| P-ArMa     | Arthropodium 'Matapouri Bay' | Rengarenga, rock lily     | 0.6x0.6m          | 8   | Plant at 0.5m centres                      |
| Ground co  | overs                        | •                         |                   |     | •                                          |
| G-HeMo     | Helleborus 'Molly's White'   | Hellebore 'Molly's White' | 0.5x0.6           | 8   | Plant at 0.5m centres                      |
| G-Muax     | Muehlenbeckia axillaris      | Creeping wire vine        | 0.2x1.0m          | 18  |                                            |
| Climbers   |                              |                           |                   |     |                                            |
| C-Trja     | Trachelospermum jasminoides  | Star jasmine              | -                 | 1   | Plant in front of focal point sculpture    |