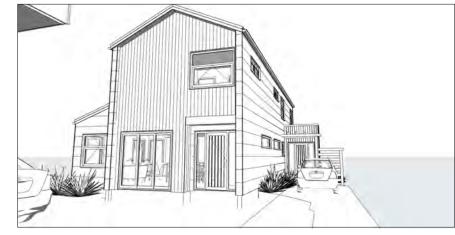

#### Streetscape Character

The elevations have a consistent gentle gradient hip or gable roof form. Building setbacks are consistent and range between 1.5m from side/back boundaries and 5.0m from the front boundary. Front yards are generally landscaped for outdoor living or partially paved for parking and footpath. The predominant character of the surrounding neighbourhood is mixture of two storey building with timber weatherboards (Shiplap & Rusticated) with profile steel or tile roofing on Gable or hipped roofs and that gives strong visual character for its streetscape.

### Proposed Design Concept

Building height is no more than two storeys high-consistent with existing housings in the area. Allowing similar building setback to maintain the character of the existing streetscape. Unit 1 is positioned at the North-west facing the street, and giving the Living/Dining a window facing street frontage. The carpark is along the driveway side and beside the dwelling. The dwelling orientation is the same with Unit 2 with a carpark at the front. This will allow to have a good distance to Unit 1 and more sunlight to Living/Dining and Masters Bedroom upstairs. Units 2 & 3 are separated with Firewall and low fences. Unit 3 is located at the back of the site and will have a carpark with a good entry to the dwelling with trellis or similar for feature.