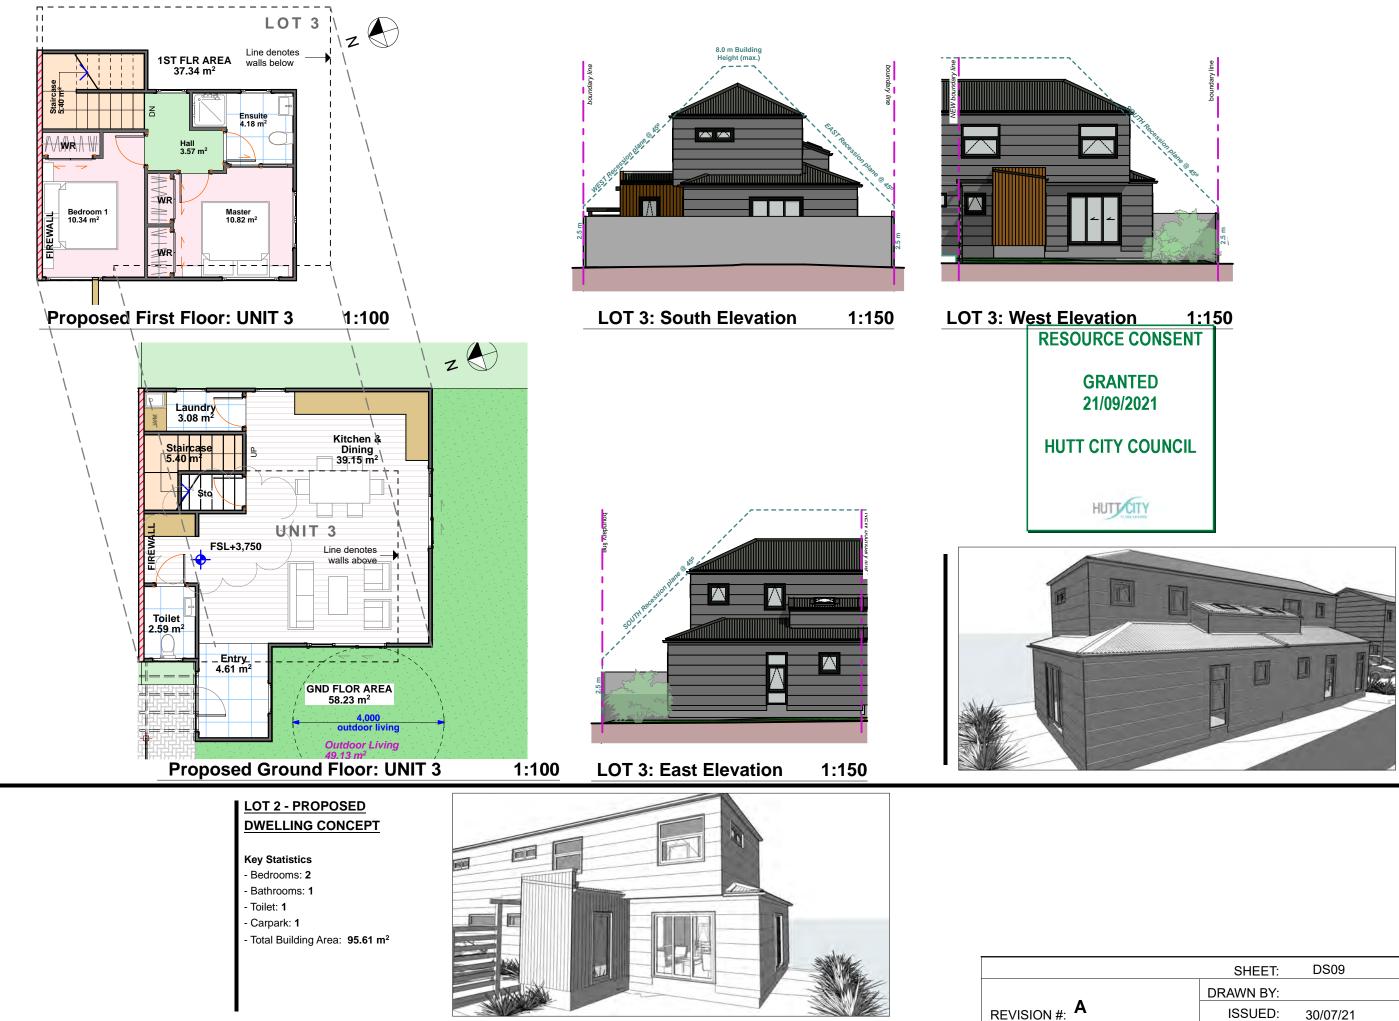

### Site Layout

Each dwelling is designed with living and majority bedroom spaces that are oriented towards north-west to capture the maximum amount of natural sunlight throughout the day. There is a good balance of landscaping area on the site to ensure good permeability and quality of outdoor living.

### Proposed Design Concept

Building height is no more than two storeys high-consistent with existing housings in the area. Allowing similar building setback to maintain the character of the existing streetscape. Unit 1 is positioned at the North-west facing the street, and giving the Living/Dining a window facing street frontage. The carpark is along the driveway side and beside the dwelling. The dwelling orientation is the same with Unit 2 with a carpark at the front. This will allow to have a good distance to Unit 1 and more sunlight to Living/Dining and Masters Bedroom upstairs. Units 2 & 3 are separated with Firewall and low fences. Unit 3 is located at the back of the site and will have a carpark with a good entry to the dwelling with trellis or similar for feature.