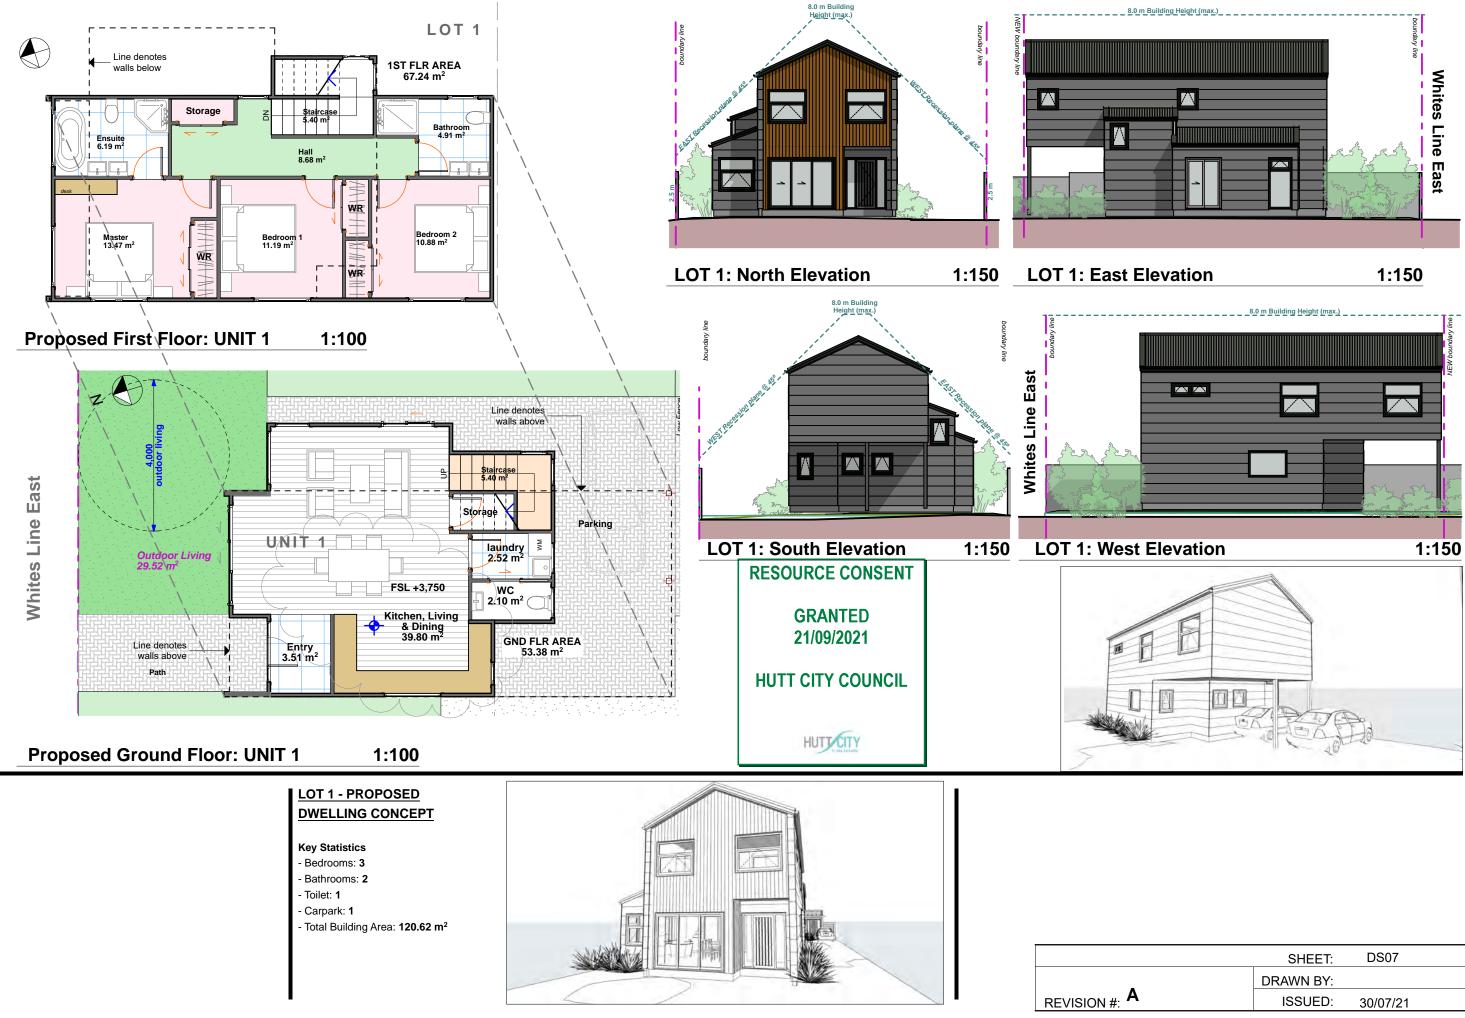

### Proposed Design Concept

Building height is no more than two storeys high-consistent with existing housings in the area. Allowing similar building setback to maintain the character of the existing streetscape. Unit 1 is positioned at the North-west facing the street, and giving the Living/Dining a window facing street frontage. The carpark is along the driveway side and beside the dwelling. The dwelling orientation is the same with Unit 2 with a carpark at the front. This will allow to have a good distance to Unit 1 and more sunlight to Living/Dining and Masters Bedroom upstairs. Units 2 & 3 are separated with Firewall and low fences. Unit 3 is located at the back of the site and will have a carpark with a good entry to the dwelling with trellis or similar for feature.