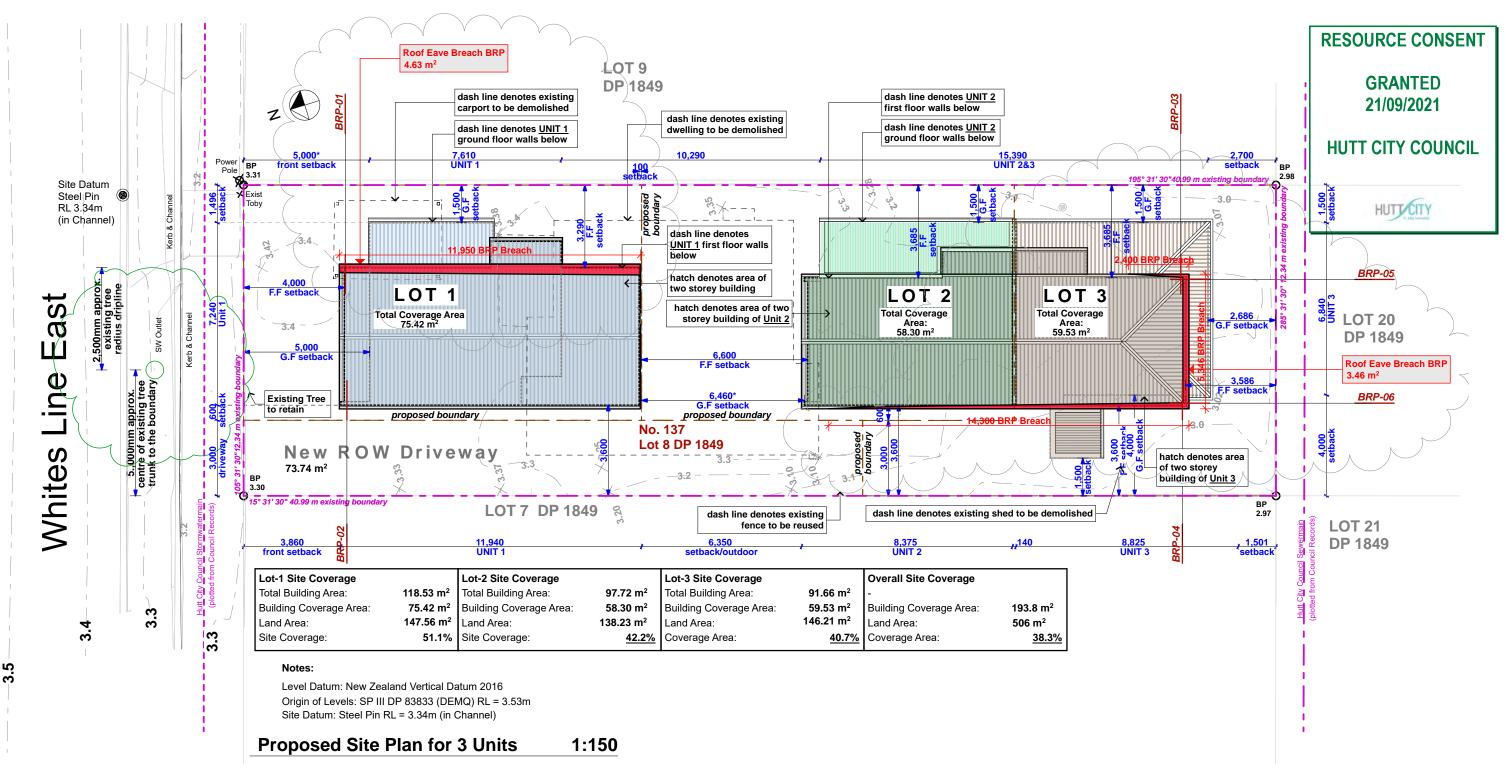

#### **Planning Context**

Although the site is zoned as general residential, However neighbouring site started from 117 Whites Line East is zoned as medium density residential development facilitated by zone provisions and supported by transport networks, community facilities and infrastructure of surrounding environment. Arguably, the project location comparative to 117 Whites Line East with planning context. Based on the surrounding built environment analysis, the proposed subdivision shows a positive response to its environment surrounding. And carefully manages the effects within the site, avoid/minimise/mitigating any effects on privacy and amenity. All buildings are located at a good distance away from shared boundaries, and in between proposed dwellings avoiding overshadow onto adjoining private yards. Height limit will facilitate two-storey dwellings. Which will be required to reduce building(s) footprints in order to provide a decent amount of private open space, site coverage and permeable surface controls.

- Each Lot will incorporate 1 parking spaces on-site

- On front site boundary to provide building form with gable shaped roof
- Determine fence height and boundary set-backs to give a streetscape character
- house size in the neighbourhood
- Offering a sense of openness and independence

#### Streetscape Character

The elevations have a consistent gentle gradient hip or gable roof form. Building setbacks are consistent and range between 1.5m from side/back boundaries and 5.0m from the front boundary. Front yards are generally landscaped for outdoor living or partially paved for parking and footpath. The predominant character of the surrounding neighbourhood is mixture of two storey building with timber weatherboards (Shiplap & Rusticated) with profile steel or tile roofing on Gable or hipped roofs and that gives strong visual character for its streetscape.

### Proposed Design Concept

Building height is no more than two storeys high-consistent with existing housings in the area. Allowing similar building setback to maintain the character of the existing streetscape. Unit 1 is positioned at the North-west facing the street, and giving the Living/Dining a window facing street frontage. The carpark is along the driveway side and beside the dwelling. The dwelling orientation is the same with Unit 2 with a carpark at the front. This will allow to have a good distance to Unit 1 and more sunlight to Living/Dining and Masters Bedroom upstairs. Units 2 & 3 are separated with Firewall and low fences. Unit 3 is located at the back of the site and will have a carpark with a good entry to the dwelling with trellis or similar for feature.