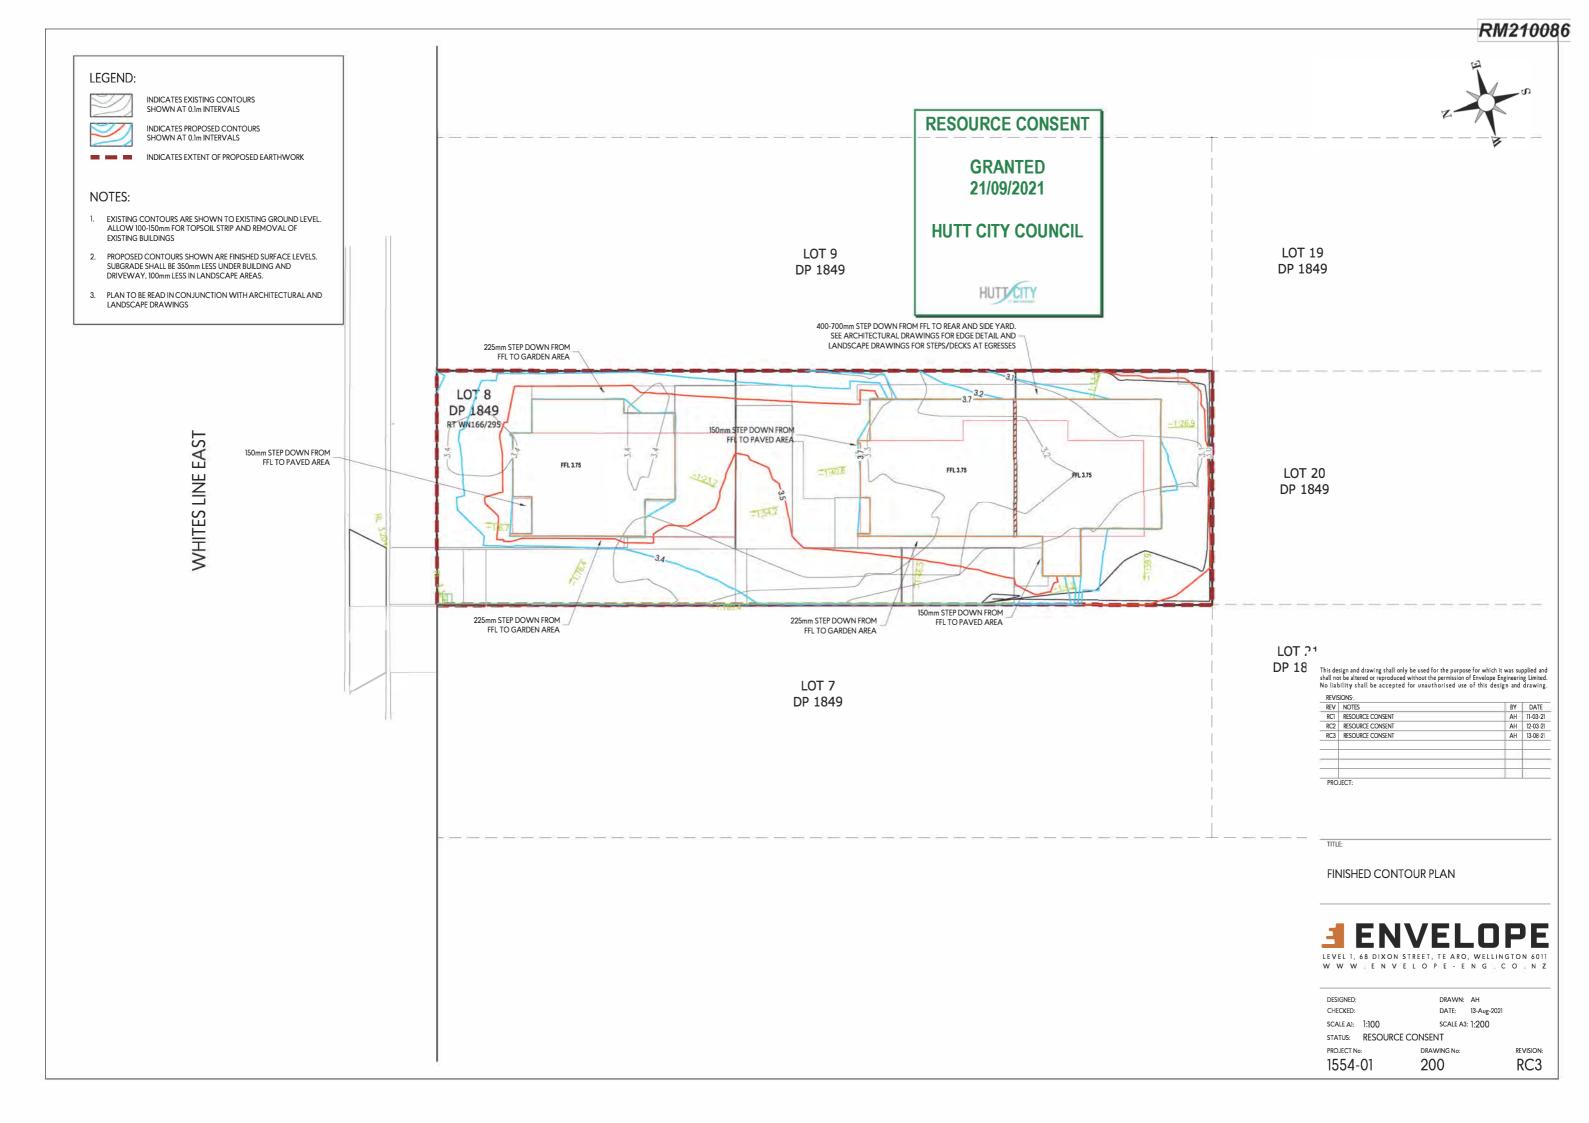

### Proposed Design Concept

Building height is no more than two storeys high-consistent with existing housings in the area. Allowing similar building setback to maintain the character of the existing streetscape. Unit 1 is positioned at the North-west facing the street, and giving the Living/Dining a window facing street frontage. The carpark is along the driveway side and beside the dwelling. The dwelling orientation is the same with Unit 2 with a carpark at the front. This will allow to have a good distance to Unit 1 and more sunlight to Living/Dining and Masters Bedroom upstairs. Units 2 & 3 are separated with Firewall and low fences. Unit 3 is located at the back of the site and will have a carpark with a good entry to the dwelling with trellis or similar for feature.