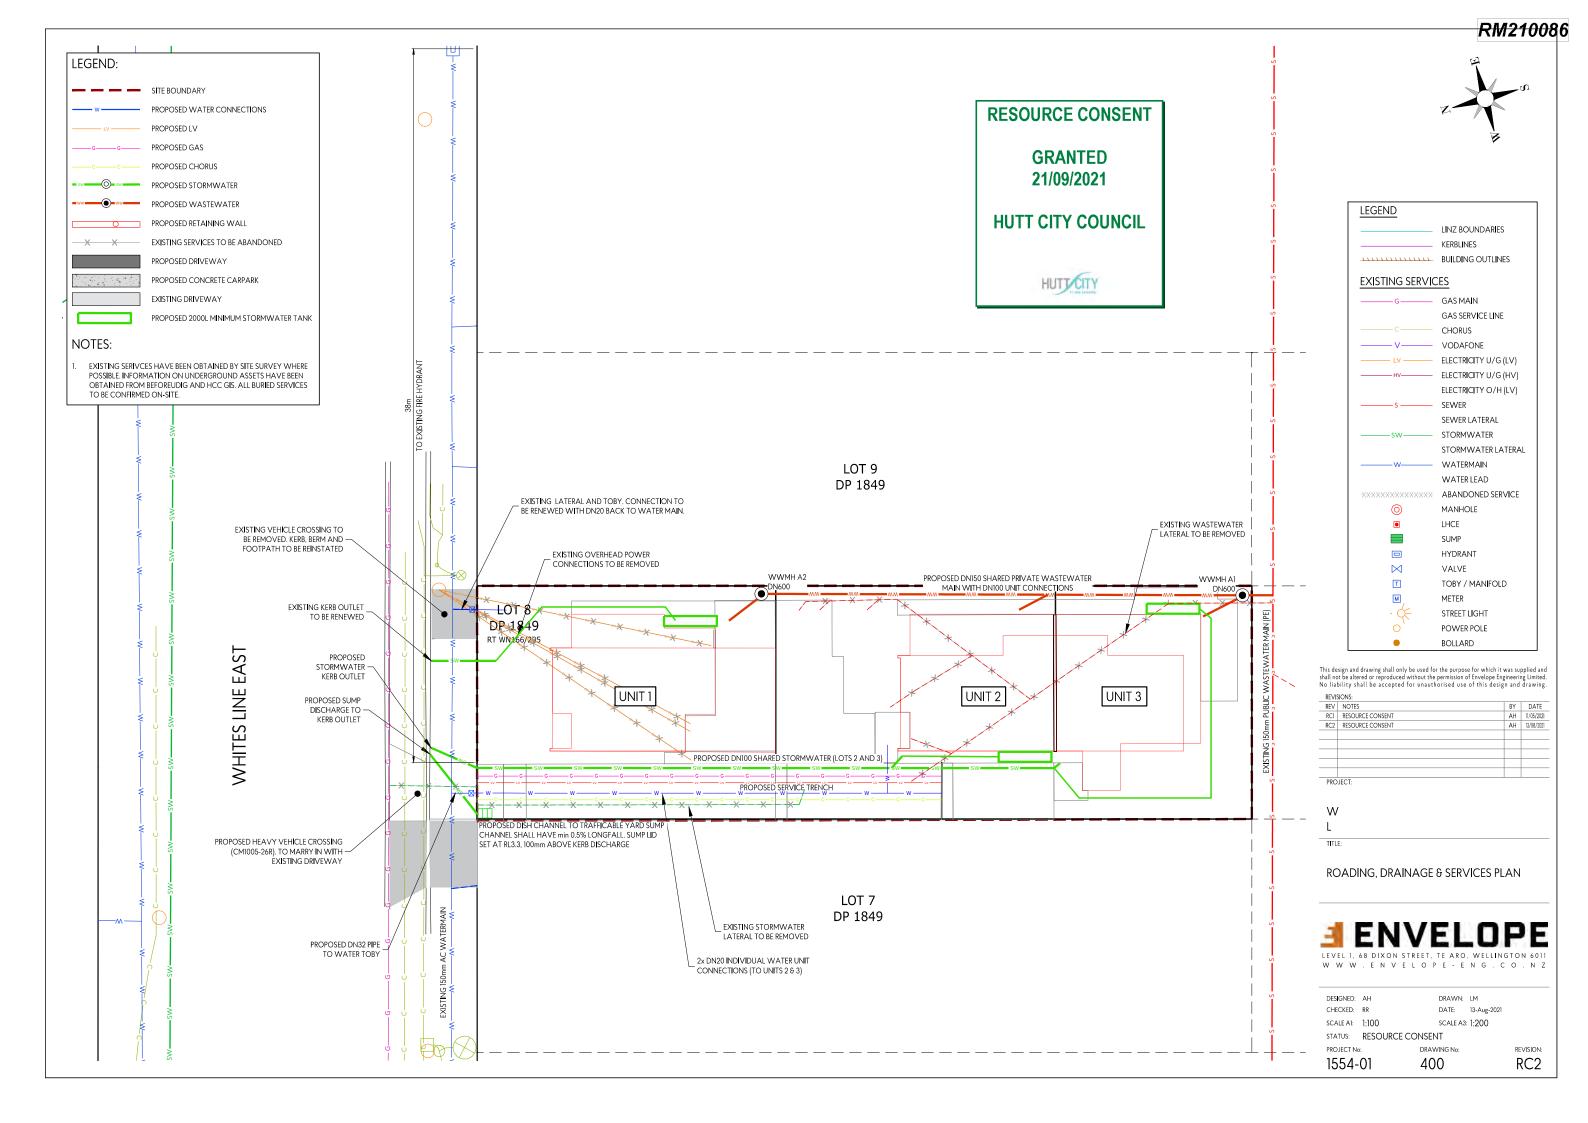

### Vehicle Access

Vehicle access is located along the west boundary, and will be paved with concrete to withstand vehicular loading.

|   | SHEET:    | DS04     |  |
|---|-----------|----------|--|
| _ | DRAWN BY: |          |  |
| Α | ISSUED:   | 30/07/21 |  |
|   |           |          |  |