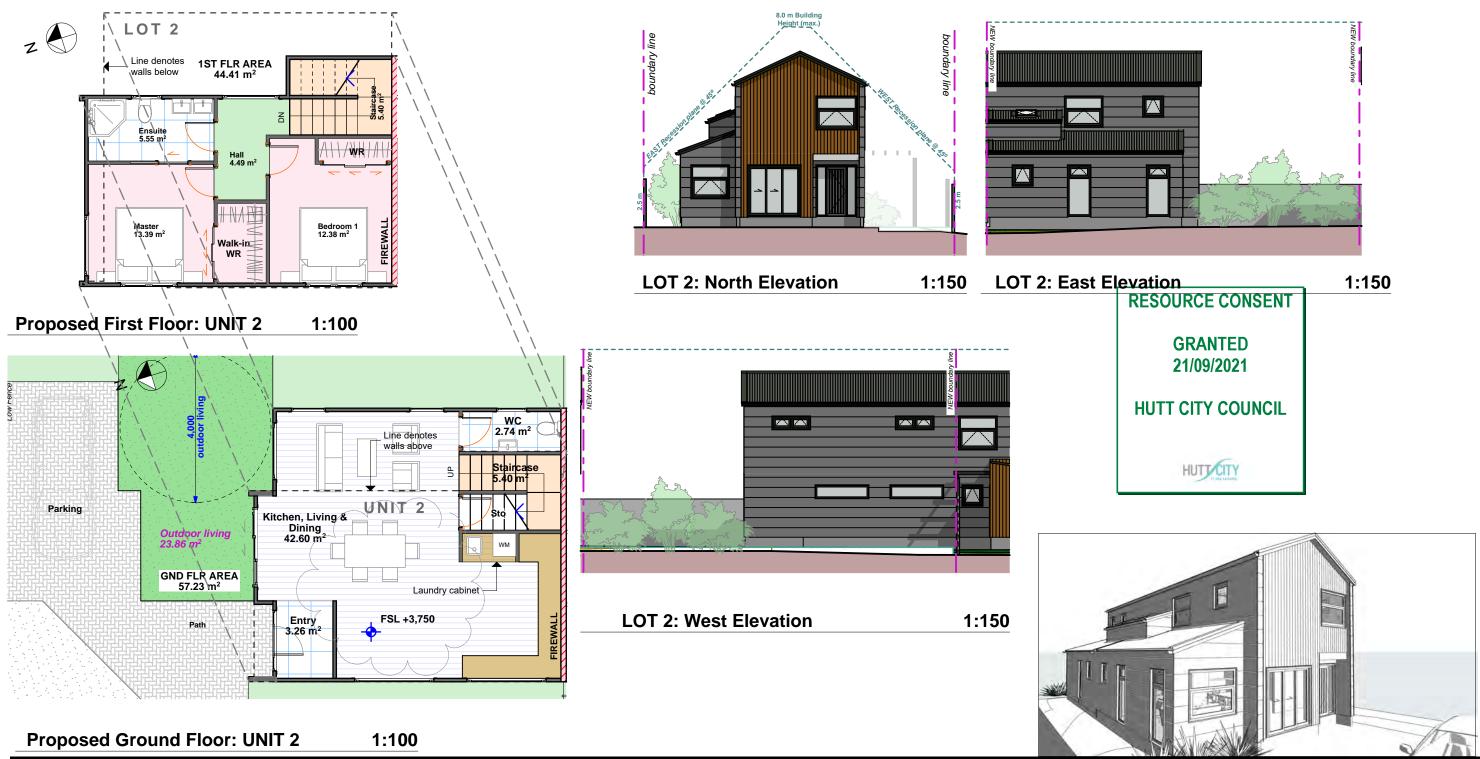

### Proposed Design Concept

Building height is no more than two storeys high-consistent with existing housings in the area. Allowing similar building setback to maintain the character of the existing streetscape. Unit 1 is positioned at the North-west facing the street, and giving the Living/Dining a window facing street frontage. The carpark is along the driveway side and beside the dwelling. The dwelling orientation is the same with Unit 2 with a carpark at the front. This will allow to have a good distance to Unit 1 and more sunlight to Living/Dining and Masters Bedroom upstairs. Units 2 & 3 are separated with Firewall and low fences. Unit 3 is located at the back of the site and will have a carpark with a good entry to the dwelling with trellis or similar for feature.