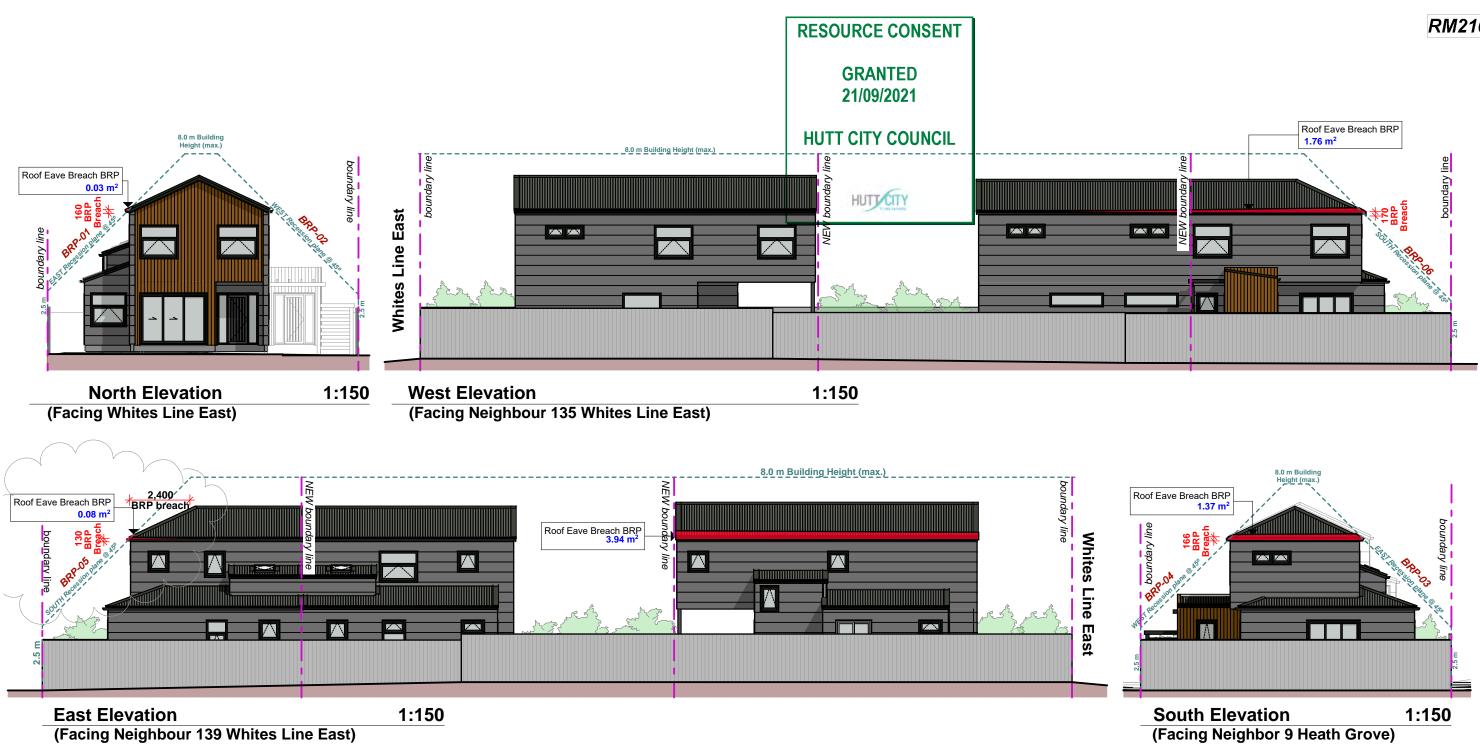

#### Streetscape Character

The elevations have a consistent gentle gradient hip or gable roof form. Building setbacks are consistent and range between 1.5m from side/back boundaries and 5.0m from the front boundary. Front yards are generally landscaped for outdoor living or partially paved for parking and footpath. The predominant character of the surrounding neighbourhood is mixture of two storey building with timber weatherboards (Shiplap & Rusticated) with profile steel or tile roofing on Gable or hipped roofs and that gives strong visual character for its streetscape.