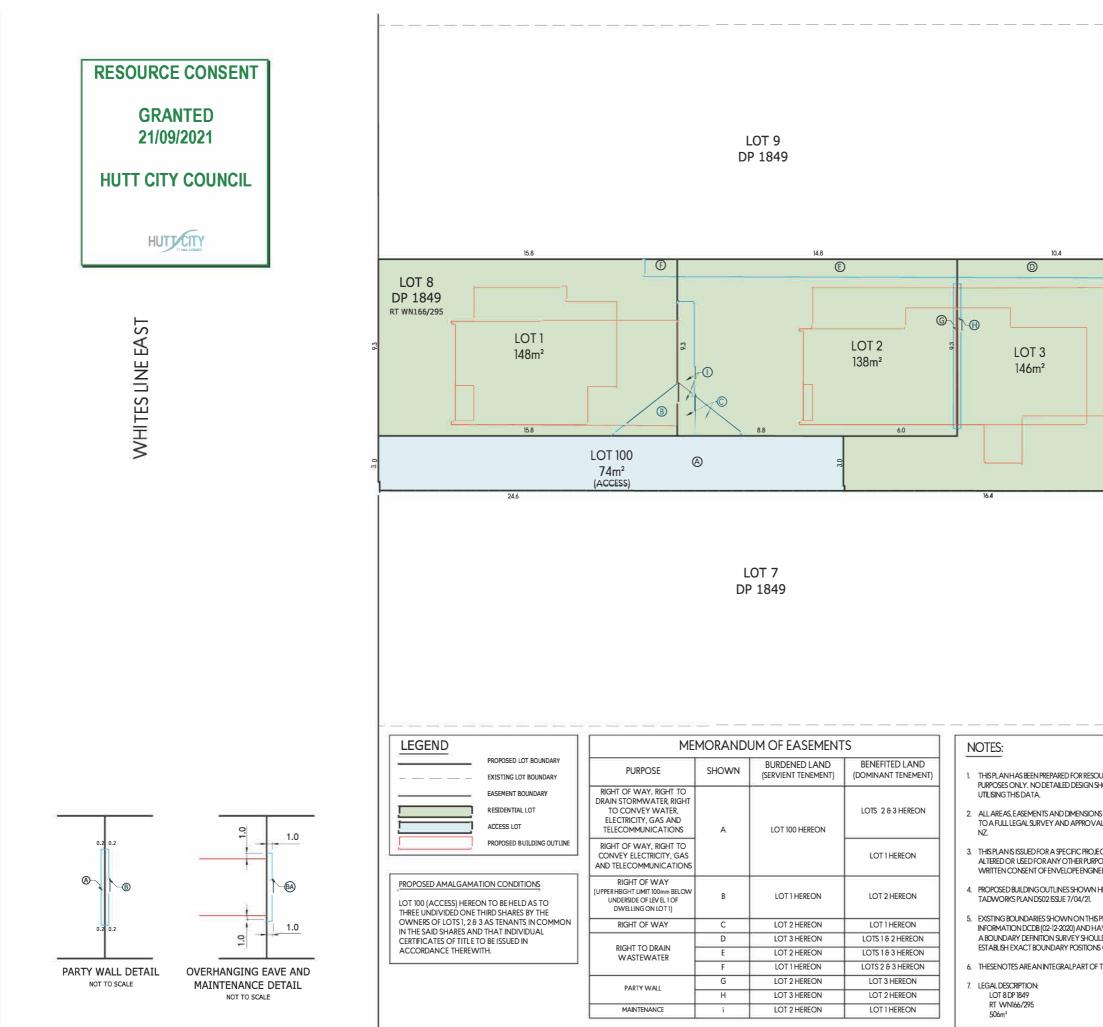

### Vehicle Access

Vehicle access is located along the west boundary, and will be paved with concrete to withstand vehicular loading.

|   | SHEET:    | DS04     |  |
|---|-----------|----------|--|
| _ | DRAWN BY: |          |  |
| Α | ISSUED:   | 30/07/21 |  |
|   |           |          |  |