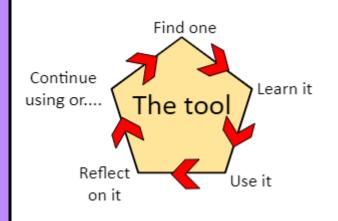

## **ASSISTIVE TECHNOLOGY**

Assistive technology makes learning more effective and efficient.

Click images to link to tool

Browse your browser extensions

Consider:

What's your roadblock? What tools would work? Check tools within Microsoft 365